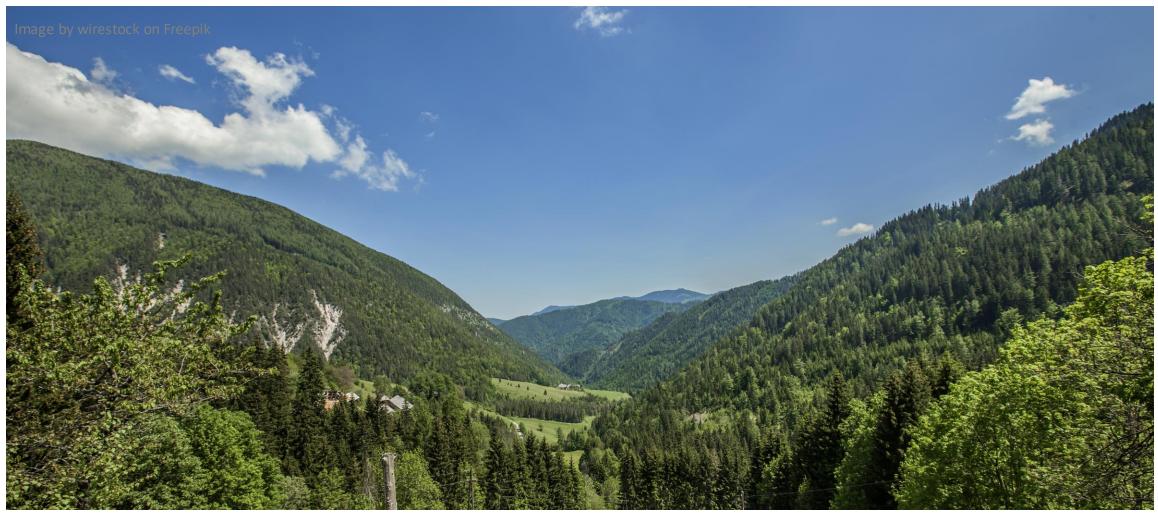

# **Boreal Forest**

Plants: spruce, fir, pine, tamarack, aspen, poplar, birch, shrubs, mosses, lichen Animals: thrushes, sparrows, finches, elk, moose, black bears, wolves, hares, beavers, frogs