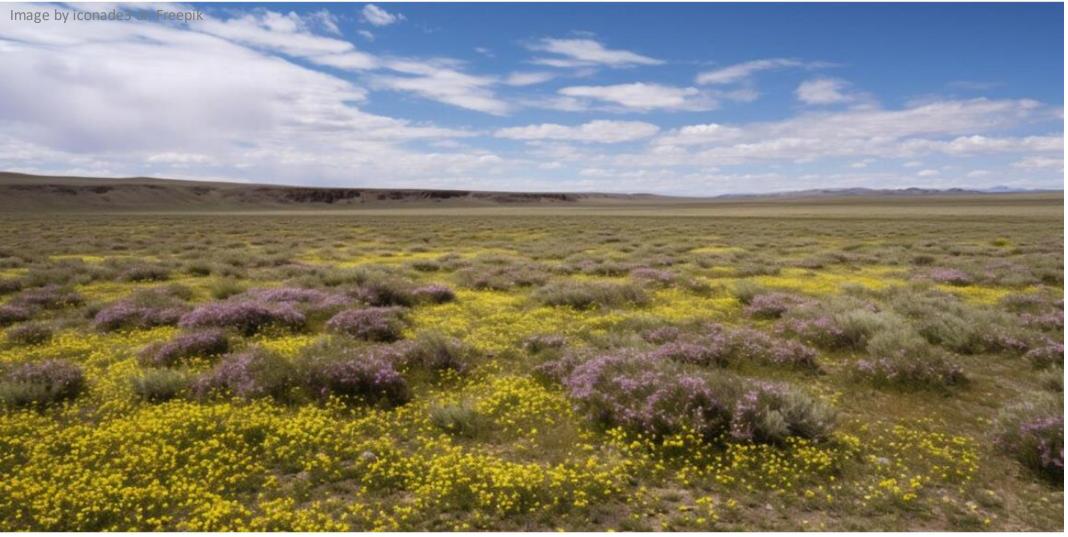

### Grassland

Plants: grasses, flowers

Animals: antelope, badgers, snakes, coyotes, prairie dogs, hawks