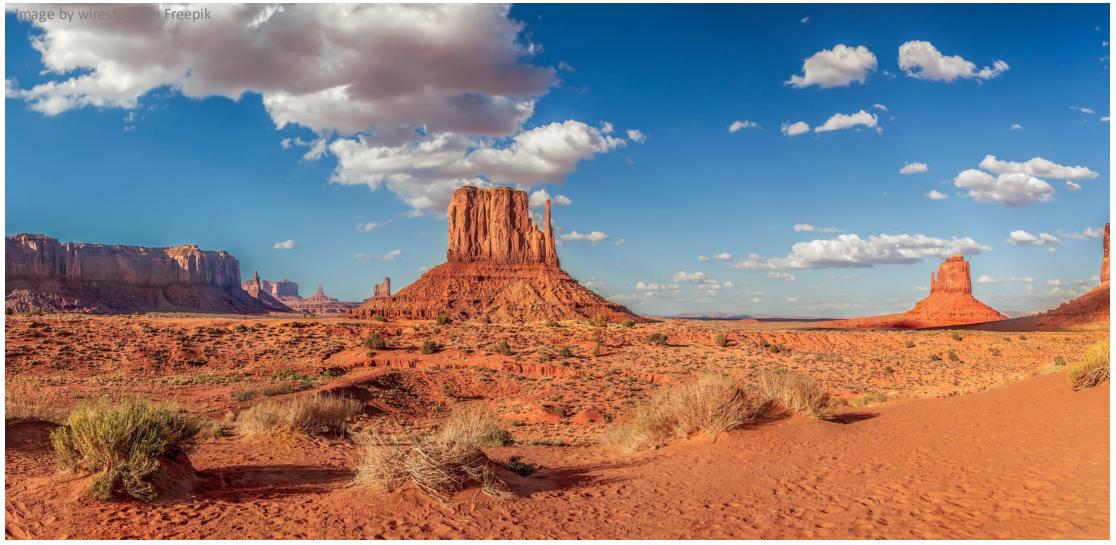

#### Desert

Plants: cacti, shrubs Animals: lizards, snakes, scorpions, desert rats, meerkats, jackrabbit, roadrunners