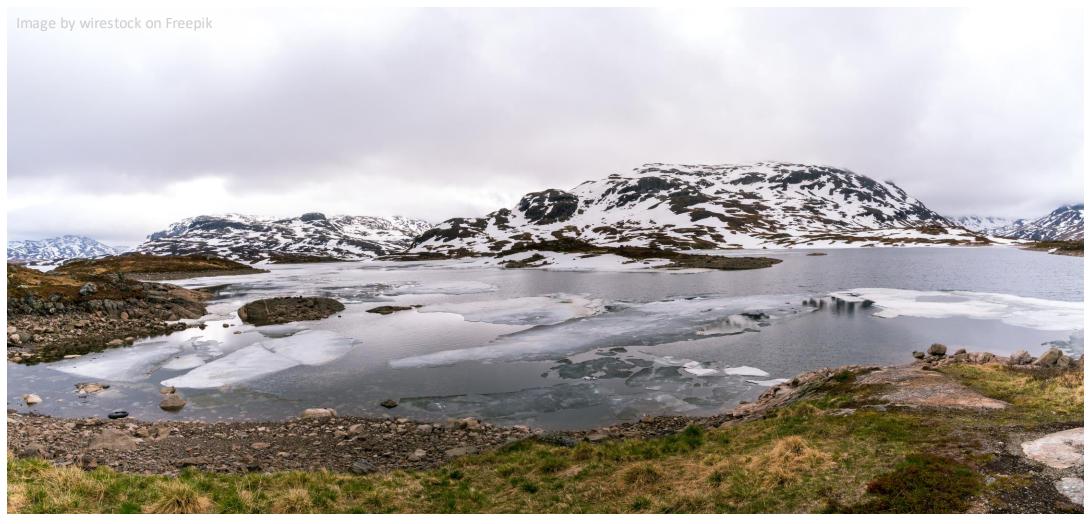

# Tundra

Plants: mosses, sedges, grass, shrubs

Animals: hares, ptarmigan, snowy owl, geese, fox, lemming, caribou, wolves, muskoxen, polar bears