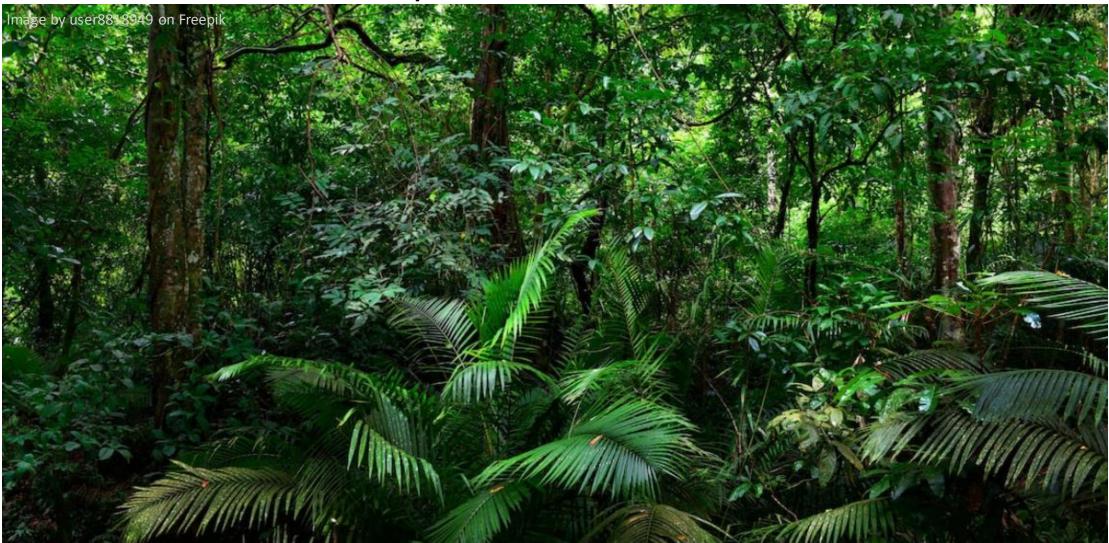

# **Tropical Rainforest**

Plants: palm trees, fruit trees, ferns, vines, orchids, pitcher plants, Animals: jaguars, anacondas, monkeys, frogs, bats, macaws, toucans